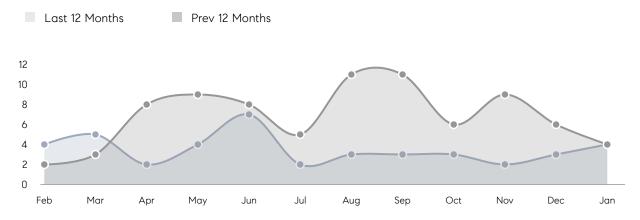

| AVERAGE DOM        | 36        | 45        | -20%     |
|                | % OF ASKING PRICE  | 102%      | 105%      |          |
|                | AVERAGE SOLD PRICE | \$337,500 | \$405,400 | -17%     |
|                | # OF CONTRACTS     | 2         | 3         | -33%     |
|                | NEW LISTINGS       | 2         | 2         | 0%       |
| Condo/Co-op/TH | AVERAGE DOM        | -         | 69        | -        |
|                | % OF ASKING PRICE  | -         | 100%      |          |
|                | AVERAGE SOLD PRICE | -         | \$267,500 | -        |
|                | # OF CONTRACTS     | 0         | 2         | 0%       |
|                | NEW LISTINGS       | 1         | 2         | -50%     |

# Flemington

#### JANUARY 2023

#### Monthly Inventory



### Contracts By Price Range



#### Listings By Price Range



COMPASS

 $\sim$   $\sim$   $\sim$   $\sim$   $\sim$ / / / / / / / //// | | | | | / ------

Compass makes no representations or warranties, express or implied, with respect to future market conditions or prices of residential product at the time the subject property or any competitive property is complete and ready for occupancy or with respect to any report, study, finding, recommendation or other information provided by Compass herein. Moreover, no warranty, express or implied, is made or should be assumed regarding the accuracy, adequacy, completeness, legality, reliability, merchantability or fitness for a particular purpose of any information, in part or whole, contained herein. All material is presented with the unders