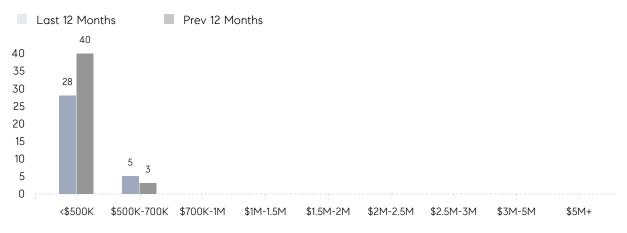

36        | 45        | -20%     |
|                | % OF ASKING PRICE  | 102%      | 105%      |          |
|                | AVERAGE SOLD PRICE | \$337,500 | \$405,400 | -17%     |
|                | # OF CONTRACTS     | 2         | 3         | -33%     |
|                | NEW LISTINGS       | 2         | 2         | 0%       |
| Condo/Co-op/TH | AVERAGE DOM        | -         | 69        | -        |
|                | % OF ASKING PRICE  | -         | 100%      |          |
|                | AVERAGE SOLD PRICE | -         | \$267,500 | -        |
|                | # OF CONTRACTS     | 0         | 2         | 0%       |
|                | NEW LISTINGS       | 1         | 2         | -50%     |

# Flemington

#### JANUARY 2023

#### Monthly Inventory



### Contracts By Price Range



#### Listings By Price Range



COMPASS

 $\sim$   $\sim$   $\sim$   $\sim$   $\sim$ / / / / / / / //// | | | | | / ------

Compass makes no representations or warranties, express or implied, with respect to future market conditions or prices of residential product at the time the subject property or any competitive property is complete and ready for occupancy or with respect to any report, study, finding, recommendation or other information provided by Compass herein. Moreover, no warranty, express or implied, is made or should be assumed regarding the accuracy, adequacy, completeness, legality, reliability, merchantability or fitness for a particular purpose of any information, in part or whole, contained herein. All material is presented with the understanding that Compass shall not b